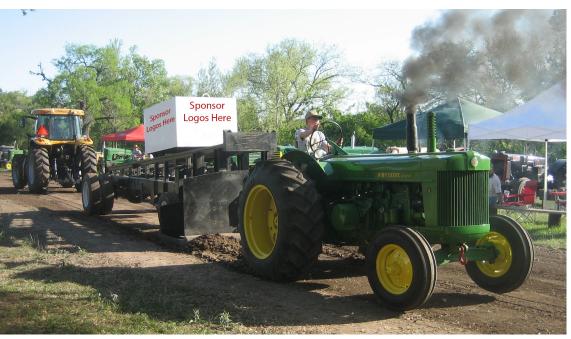

## **Antique Tractor Pull Sled Sponsor Form**

The AgriCultural Museum & Arts Center expresses appreciation for your sponsorship to help purchase this sled!

\* Your Name/logo will be displayed on the Sled for 5 years!

\* We have
2 scheduled
tractor pulls/year
in Boerne and
additional
practice pulls
during the year.

## Sponsorship Levels

| ☐ \$1,000 Level (Large logo, 30" long) | ☐ \$500 Level<br>(Medium Sized Logo 15" long) | ☐ \$250 Level<br>(Small Logo 7" long) |
|----------------------------------------|-----------------------------------------------|---------------------------------------|
| Organization D                         | Oonating:                                     |                                       |
| Contact Name:                          |                                               |                                       |
| Email:                                 | Phone:                                        |                                       |
| Address of Dor                         | nor:                                          |                                       |
|                                        | Date of Donation:                             |                                       |