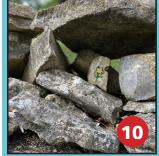

**Hint**: Along the Trail at the back of Tusculum Brewery

**Hint**: Near the PHP Library

Hint: Near Currey Trail

Hint: Near Currey Trail

Hint: Near Currey Trail

Hint: Near The Old Jail

Hint: Near The Old Jail